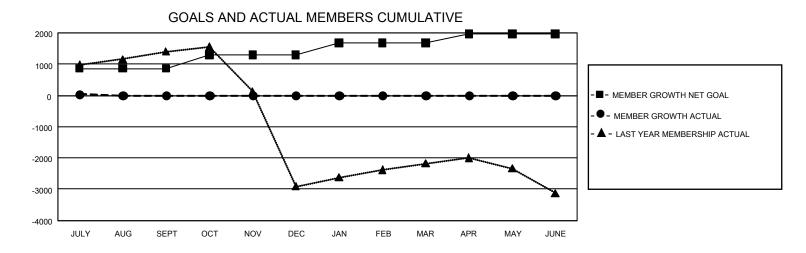

## GMT Constitutional Area 6, Group J

REPORT DOES NOT INCLUDE CLUBS IN UNDISTRICTED AREAS.

| Clubs         |               |             |               | Members               |                         |                         |                                                    |
|---------------|---------------|-------------|---------------|-----------------------|-------------------------|-------------------------|----------------------------------------------------|
|               | RESULTS FOR   | R 2022-2023 |               | RESULTS FOR 2022-2023 |                         |                         |                                                    |
| QUARTER       | NEW CLUB GOAL | NEW CLUBS   | DROPPED CLUBS | QUARTER MEN           | IBER GROWTH NET<br>GOAL | MEMBER GROWTH<br>ACTUAL | DROPPED MEMBERS<br>ACTUAL (including<br>transfers) |
| JULY/AUG/SEPT | 69            | 4           | 0             | JULY/AUG/SEPT         | 860                     | 492                     | 400                                                |
| OCT/NOV/DEC   | 51            | 0           | 0             | OCT/NOV/DEC           | 435                     | 0                       | 0                                                  |
| JAN/FEB/MAR   | 39            | 0           | 0             | JAN/FEB/MAR           | 385                     | 0                       | 0                                                  |
| APR/MAY/JUNE  | 24            | 0           | 0             | APR/MAY/JUNE          | 285                     | 0                       | 0                                                  |