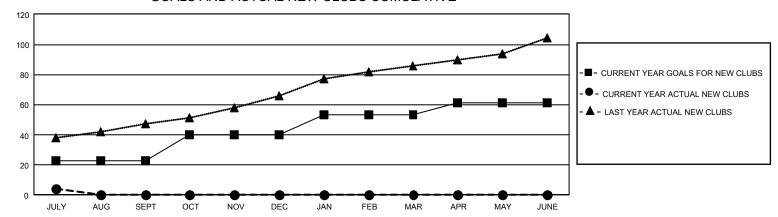

## GMT Constitutional Area 6, Group J

REPORT DOES NOT INCLUDE CLUBS IN UNDISTRICTED AREAS.

| Clubs         |               |             |               | Members               |                         |                         |                                                    |
|---------------|---------------|-------------|---------------|-----------------------|-------------------------|-------------------------|----------------------------------------------------|
|               | RESULTS FOR   | R 2022-2023 |               | RESULTS FOR 2022-2023 |                         |                         |                                                    |
| QUARTER       | NEW CLUB GOAL | NEW CLUBS   | DROPPED CLUBS | QUARTER MEN           | IBER GROWTH NET<br>GOAL | MEMBER GROWTH<br>ACTUAL | DROPPED MEMBERS<br>ACTUAL (including<br>transfers) |
| JULY/AUG/SEPT | 69            | 4           | 0             | JULY/AUG/SEPT         | 860                     | 492                     | 400                                                |
| OCT/NOV/DEC   | 51            | 0           | 0             | OCT/NOV/DEC           | 435                     | 0                       | 0                                                  |
| JAN/FEB/MAR   | 39            | 0           | 0             | JAN/FEB/MAR           | 385                     | 0                       | 0                                                  |
| APR/MAY/JUNE  | 24            | 0           | 0             | APR/MAY/JUNE          | 285                     | 0                       | 0                                                  |